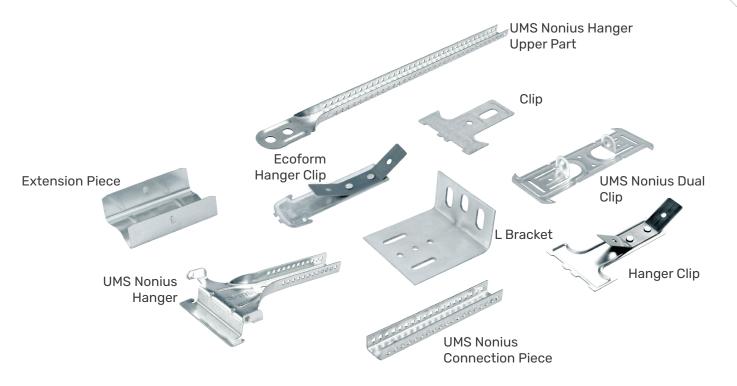

UMS NONIUS
SUSPENDED CEILING SYSTEM

## The secret of more durable suspended ceilings is UMS Nonius!

UMS Nonius, designed by UMS Metal as the first and only solution in Turkey, aims to enhance the load-bearing capacity, earthquake resistance, and fire resilience of the critical components in suspended ceilings, such as connection elements.