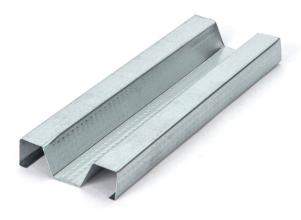

The company has added UMS
Reform Suspended Ceiling Profiles
with a completely new design
and surface texture to its product
portfolio that provides less
deflection in practice and ease of
screwing in 2020; and managed to
break a reform in the sector.

Breaking another innovation in 2019, the company started production of UMS Power Ceiling Profiles showing a top thickness performance compared to its counterparts in suspended ceiling systems and registered its design with a utility model.