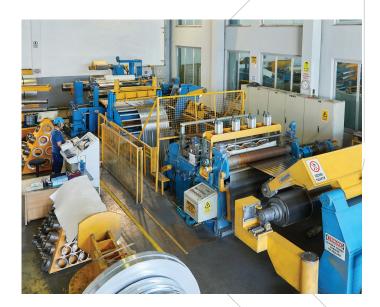

## **STEEL SERVICE CENTER**

UMS is the address for fast and high-quality solutions with its annual

## **PRODUCTION LINES**

## Slitting Line

The production line slitting steel roll transversely with circular blades.

**Production Capacity:** 50.000 tons/year

Maximum Roll Weight: 20 tons

Producible Min/Max Sheet Width: 25 mm / 1550 mm

## Cut-to-Length Line

The production line cutting steel roll to length. It has two rectification units for double rectification. Production is made to very narrow wave tolerance.

**Production Capacity:** 40.000 tons/year