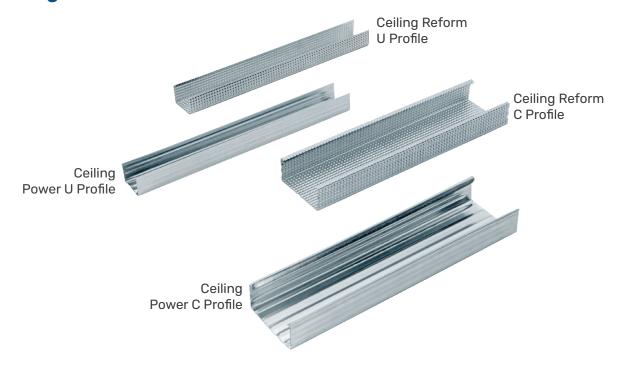

0,25 mm / 3,00 mm



Producible Min/Max Sheet Length:



300 mm / 10000 mm









# PRODUCTION LINES

## Trapezoidal and Corrugated Sheet Production Line



The production line getting steel roll through roll form and forming sheets in sections of 27/200, 18/76.2, 58/915, 38/151



**Production Capacity:** 30.000 tons/year



Maximum Roll Weight: 15 tons



Producible Min/Max Sheet Width: 1000 mm / 1200 mm



Producible Min/Max Sheet Thickness:





Producible Min/Max Sheet Length: 300 mm / 12000 mm



Speed: 50 m/min



#### **Products**



**Galvanized Coil** 



Galvanized 27/200 Trapezoidal
Sheet



Galvanized 10/110 Trapezoidal
Sheet



**Galvanized Slitted Coil** 



**Galvanized Flat sheet** 



Composite Floor Deck





## (II)

# PROFILES & ACCESSORIES

## **Ceiling Profiles**



## **Drywall Profiles**







## Accessories





## LIGHT GAUGE STEEL FRAMING

In light gauge steel structure manufacturing, we provide the most accurate structural solutions with a competent design and detailing team.





# Advantages of Light Gauge Steel Framing

The reasons why LGS technology is growing faster worldwide than other conventional building technologies:

- · High Sustainability
- · Full Recyclability
- · Time Saving
- · Cost Reduction
- Design Flexibility
- · Weight Reduction
- · High Stiffness
- · Uniform Quality
- · Simple Manufacturing
- · Assembly Without Formwork



## LGS Buildings made of LGS Frames, Trusses and Joists

As a result of all these advantages, this technology is increasingly being successfully used in more structural applications:

- · Residential B