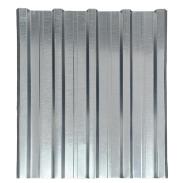

## Trapezoidal and Corrugated Sheet Production Line

The production line getting steel roll through roll form and forming sheets in sections of 27/200, 18/76.2, 58/915, 38/151

**Production Capacity:** 30.000 tons/year

#### **Products**

**Galvanized Coil** 

Galvanized 27/200 Trapezoidal
Sheet

Galvanized 10/110 Trapezoidal
Sheet

**Galvanized Slitted Coil** 

**Galvanized Flat sheet** 

Composite Floor Deck