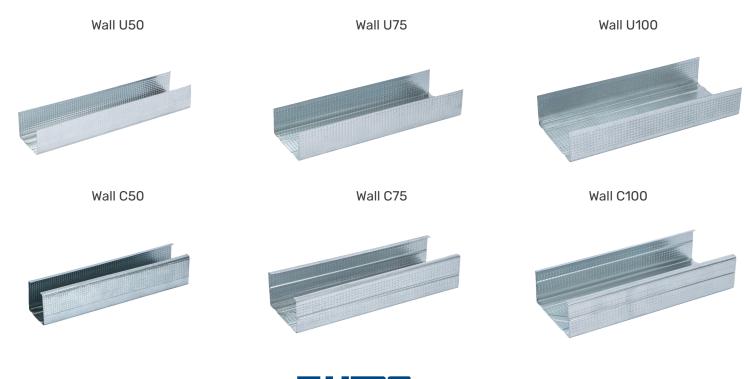

ible Min/Max Sheet Length:



300 mm / 10000 mm









# PRODUCTION LINES

## Trapezoidal and Corrugated Sheet Production Line



The production line getting steel roll through roll form and forming sheets in sections of 27/200, 18/76.2, 58/915, 38/151



**Production Capacity:** 30.000 tons/year



Maximum Roll Weight: 15 tons



Producible Min/Max Sheet Width: 1000 mm / 1200 mm



Producible Min/Max Sheet Thickness:





Producible Min/Max Sheet Length: 300 mm / 12000 mm



Speed: 50 m/min



#### **Products**



**Galvanized Coil** 



Galvanized 27/200 Trapezoidal
Sheet



Galvanized 10/110 Trapezoidal
Sheet



**Galvanized Slitted Coil** 



**Galvanized Flat sheet** 



Composite Floor Deck





## (II)

# PROFILES & ACCESSORIES

## **Ceiling Profiles**



## **Drywall Profiles**







## Accessories





## LIGHT GAUGE STEEL FRAMING

In light gauge steel structure manufacturing, we provide the most accurate structural solutions with a competent design and detailing team.





# Advantages of Light Gauge Steel Framing

The reasons why LGS technology is growing faster worldwide than other conventional building technologies:

- · High Sustainability
- · Full Recyclability
- · Time Saving
- · Cost Reduction
- Design Flexibility
- · Weight Reduction
- · High Stiffness
- · Uniform Quality
- · Simple Manufacturing
- · Assembly Without Formwork



## LGS Buildings made of LGS Frames, Trusses and Joists

As a result of all these advantages, this technology is increasingly being successfully used in more structural applications:

- · Residential Buildings
- Modular Building