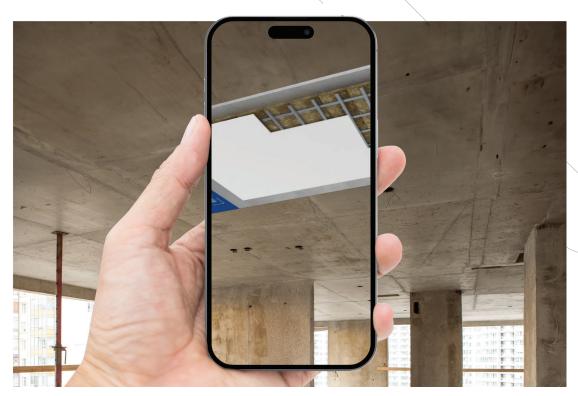

## **Technical AR**

#### Keep the details in your pocket!

The AR platform where you can examine and see system details through a model, and not only that, you can also use your phone or tablet to place a model on any surface in your room, office, or construction site at actual scale for examination.

#### **Scan the QR Codes To Experiment Technical AR:**

Suspended Ceiling

**Partition Wall** 

Clad Wall

**Exterior Wall** 