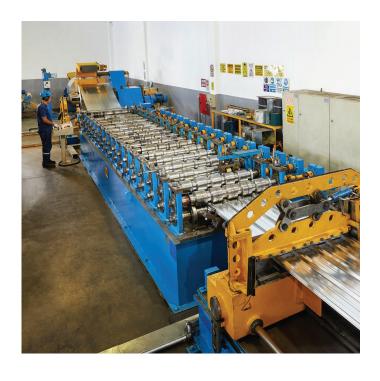

## **STEEL SERVICE CENTER**

UMS is the address for fast and high-quality solutions with its annual

## **PRODUCTION LINES**

## Slitting Line

The production line slitting steel roll transversely with circular blades.

**Production Capacity:** 50.000 tons/year

Maximum Roll Weight: 20 tons

Producible Min/Max Sheet Width: 25 mm / 1550 mm

## Cut-to-Length Line

The production line cutting steel roll to length. It has two rectification units for double rectification. Production is made to very narrow wave tolerance.

**Production Capacity:** 40.000 tons/year

## Trapezoidal and Corrugated Sheet Production Line

The production line getting steel roll through roll form and forming sheets in sections of 27/200, 18/76.2, 58/915, 38/151

**Production Capacity:** 30.000 tons/year