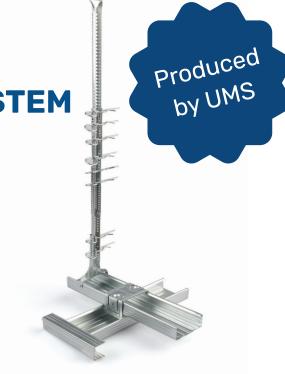

UMS NONIUS
SUSPENDED CEILING SYSTEM

## The secret of more durable suspended ceilings is UMS Nonius!

UMS Nonius, designed by UMS Metal as the first and only solution in Turkey, aims to enhance the load-bearing capacity, earthquake resistance, and fire resilience of the critical components in suspended ceilings, such as connection elements.